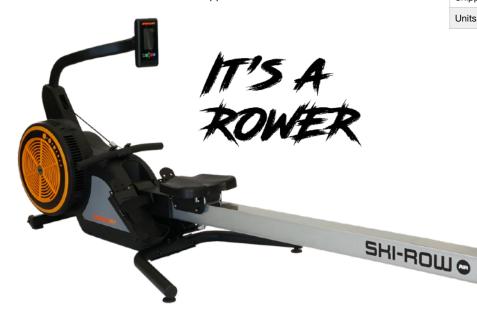

## TWO HITS FOR THE PRICE OF ONE

The SKI-ROW AIR by ENERGYFIT is a first of its kind dual-function High Intensity Interval Training machine. Its flexibility, space-saving design, and mobility are ideal for HIIT boxes, training studios, home gyms, and vertical markets.

The SKI-ROW can be used for rowing-only or skiing-only workouts, but its true value is revealed by enabling mixed-erg workouts and alternative exercise modalities. A simple foot-lever press enables the switch from rower to ski-erg and back in less than 5 seconds.