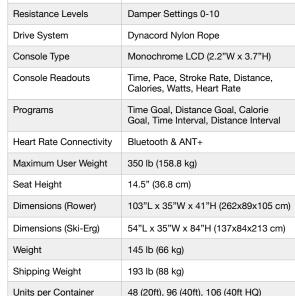

| SPECIFICATIONS          |                                                                             |
|-------------------------|-----------------------------------------------------------------------------|
| Resistance System       | Flywheel (Air) w/ Spiral Damper                                             |
| Resistance Levels       | Damper Settings 0-10                                                        |
| Drive System            | Dynacord Nylon Rope                                                         |
| Console Type            | Monochrome LCD (2.2"W x 3.7"H)                                              |
| Console Readouts        | Time, Pace, Stroke Rate, Distance, Calories, Watts, Heart Rate              |
| Programs                | Time Goal, Distance Goal, Calorie<br>Goal, Time Interval, Distance Interval |
| Heart Rate Connectivity | Bluetooth & ANT+                                                            |
| Maximum User Weight     | 350 lb (158.8 kg)                                                           |
| Seat Height             | 14.5" (36.8 cm)                                                             |
| Dimensions (Rower)      | 103"L x 35"W x 41"H (262x89x105 cm)                                         |
| Dimensions (Ski-Erg)    | 54"L x 35"W x 84"H (137x84x213 cm)                                          |
| Weight                  | 145 lb (66 kg)                                                              |
| Shipping Weight         | 193 lb (88 kg)                                                              |
| Units per Container     | 48 (20ft), 96 (40ft), 106 (40ft HQ)                                         |