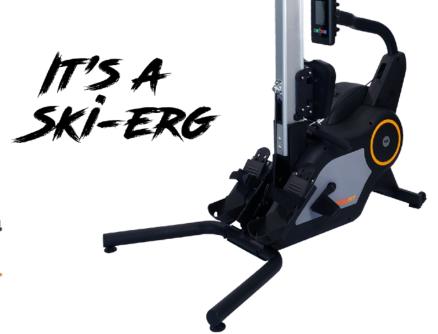

## TWO HITS FOR THE PRICE OF ONE

The SKI-ROW AIR by ENERGYFIT is a first of its kind dual-function High Intensity Interval Training machine. Its flexibility, space-saving design, and mobility are ideal for HIIT boxes, training studios, home gyms, and vertical markets.

The SKI-ROW can be used for rowing-only or skiing-only workouts, but its true value is revealed by enabling mixed-erg workouts and alternative exercise modalities. A simple foot-lever press enables the switch from rower to ski-erg and back in less than 5 seconds.